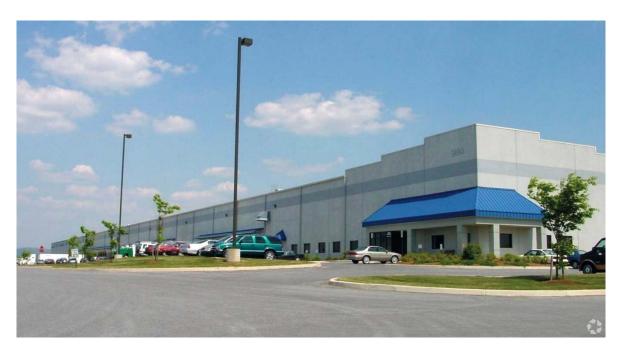

# 1490 NITTERHOUSE DRIVE CHAMBERSBURG, PA 17201

CHAMBERS 5 – BUSINESS PARK WAREHOUSE FOR SUBLEASE

165,000 SF AVAILABLE

### WAREHOUSE FOR SUBLEASE

- 1490 Nitterhouse Dr is a 415,020 total SF warehouse facility of masonry construction.
  We are offering 165,000 SF as a sublease.
- The sublease space features 8 loading docks and no office as well as a 33' clear height.
- Situated to the northwest of Baltimore and less than two miles from I-81, Cambers-5 Business Park offers easy access to Baltimore and Washington, DC via I-70/270