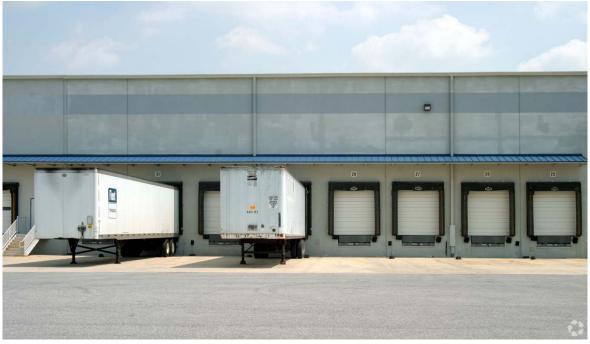

### WAREHOUSE FOR SUBLEASE

- 1490 Nitterhouse Dr is a 415,020 total SF warehouse facility of masonry construction.
  We are offering 165,000 SF as a sublease.
- The sublease space features 8 loading docks and no office as well as a 33' clear height.
- Situated to the northwest of Baltimore and less than two miles from I-81, Cambers-5 Business Park offers easy access to Baltimore and Washington, DC via I-70/270