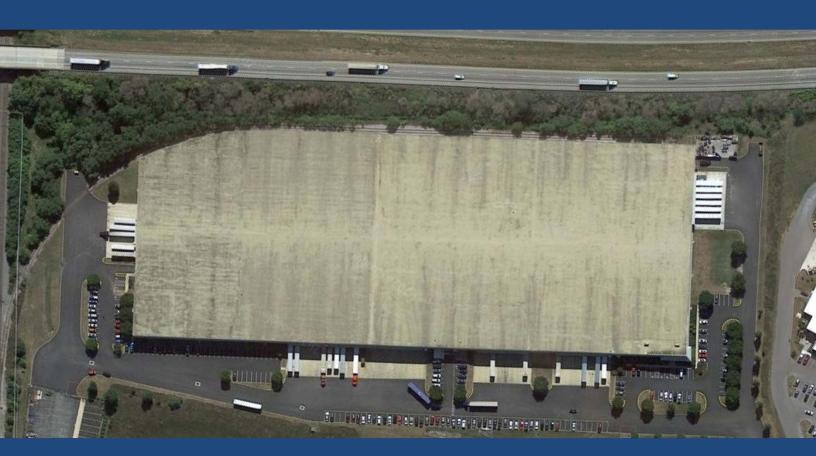

# 1490 NITTERHOUSE DRIVE CHAMBERSBURG, PA 17201

CHAMBERS 5 – BUSINESS PARK WAREHOUSE FOR SUBLEASE

165,000 SF AVAILABLE

### WAREHOUSE FOR SUBLEASE

- 1490 Nitterhouse Dr is a 415,020 total SF warehouse facility of masonry construction.
  We are offering 165,000 SF as a sublease.
- The sublease space features 8 loading docks and no office as well as a 33' clear height.
- Situated to the northwest of Baltimore and less than two miles from I-81, Cambers-5 Business Park offers easy access to Baltimore and Washington, DC via I-70/270