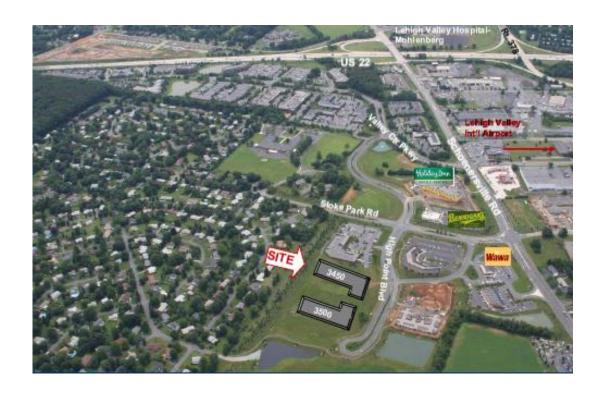

## **CLASS A OFFICE FOR LEASE**

As exclusive agents, we are pleased to offer the following space for sale or lease within the Lehigh Valley Corporate Center:

## **AVAILABILITY**

8,500 SF, Suite F – Former Vascular

#### **LOCATION**

- Immediate Access via Schoenersville Road to Route 22
- Within minutes of Route 378 & 33
- Within minutes Lehigh Valley Int'l Airport

#### **FEATURES**

- 16-foot clear ceiling heights, with 40' x 34' column spacing
- Fiber and T-1 line up to DS3 Available
- Signage Availability
- Within One Mile of Lehigh Valley Hospital
- Park contains 25 offices and retail buildings

#### **AMENITIES**

- Hotel, restaurant and retail shops within LVCC
- · 2 miles of jogging trails
- Professional landscaping with ponds, fountains and sculptures