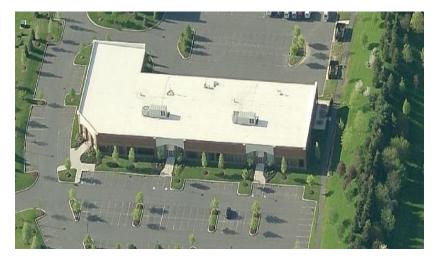

## FORMER VASCULAR SUITE DETAILS

Located in the Lehigh Valley Corporate Center, this 8,500 SF medical suite offers a turnkey solution for healthcare providers seeking a fully built-out facility. Originally designed for a vascular institute, this space is ideal for outpatient procedures, imaging centers, and specialized clinics.