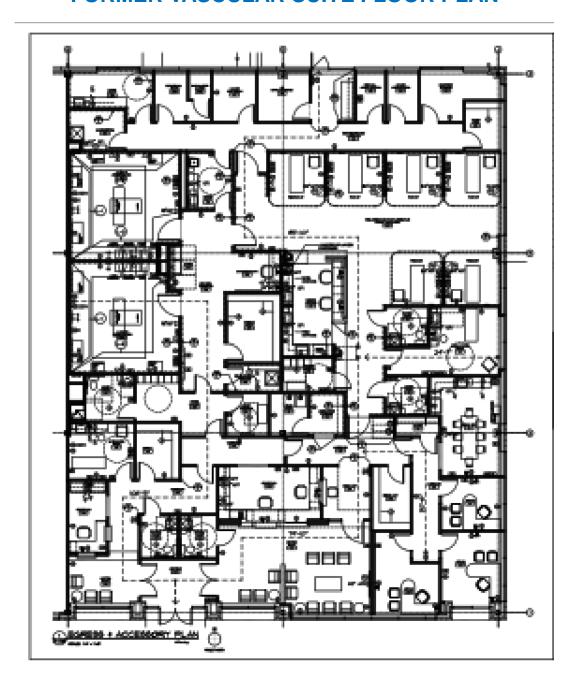

# FORMER VASCULAR SUITE FLOOR PLAN

Key features of the layout include:

# **Key Features:**

- •Patient Rooms and Specialty Areas: The suite includes multiple patient exam rooms, procedure rooms, and recovery areas, optimized for patient flow and privacy.
- •Operating Room Infrastructure: The floor plan showcases a designated area suitable for minor procedures or surgical prep, providing a seamless setup for medical operations.
- •Accessory-Ready Space: Equipped with essential medical accessories, wiring, and plumbing for medical gases, the layout accommodates various healthcare functions without extensive modifications.
- •Efficient Layout for Clinical Workflow: The floor plan supports an efficient workflow, with strategically placed entry and egress points, patient drop-off/pick-up areas, and clearly defined patient and staff areas.
- •Technology-Ready Infrastructure: Fiber and T-1 line capabilities support high-speed data needs, ideal for imaging or data-intensive specialties. This well-equipped suite provides an immediate solution for healthcare providers, minimizing setup time and costs.