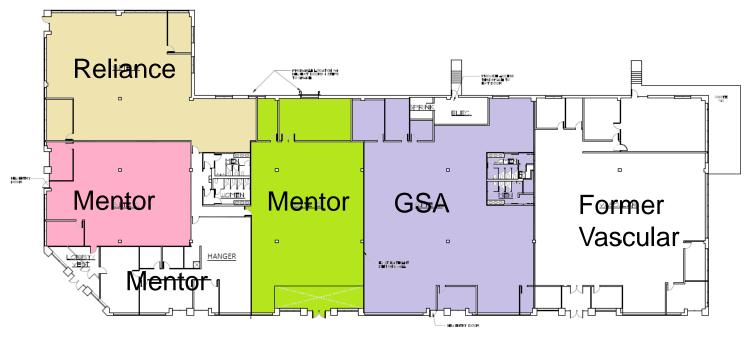

# 3450 HIGH POINT BLVD BETHLEHEM, PA 18017





## FOR FURTHER INFORMATION, PLEASE CONTACT:

Kevin McGowan, CCIM, SIOR President Phone (484) 222-6900 Mobile (610) 233-6490 kevin@mcgowanadvisors.com McGowan Corporate Real Estate Advisors 6081 Hamilton Blvd, Suite 600 Allentown, PA 18106

www.mcgowanadvisors.com

Information concerning this offer is from sources deemed reliable, but no warranty is made as to the accuracy thereof and it is submitted subject to errors, omissions, change of price or other conditions, prior sale or lease, or withdrawal without notice.



## **CLASS A OFFICE FOR LEASE**

As exclusive agents, we are pleased to offer the following space for sale or lease within the Lehigh Valley Corporate Center:



## **AVAILABILITY**

8,500 SF, Suite F – Former Vascular

#### **LOCATION**

- Immediate Access via Schoenersville Road to Route 22
- Within minutes of Route 378 & 33
- Within minutes Lehigh Valley Int'l Airport

#### **FEATURES**

- 16-foot clear ceiling heights, with 40' x 34' column spacing
- Fiber and T-1 line up to DS3 Available
- Signage Availability
- Within One Mile of Lehigh Valley Hospital
- Park contains 25 offices and retail buildings

#### **AMENITIES**

- Hotel, restaurant and retail shops within LVCC
- · 2 miles of jogging trails
- Professional landscaping with ponds, fountains and sculptures

## FOR FURTHER INFORMATION, PLEASE CONTACT:

Kevin McGowan, CCIM, SIOR President Phone (484) 222-6900 Mobile (610) 233-6490 kevin@mcgowanadvisors.com

McGowan Corporate Real Estate A