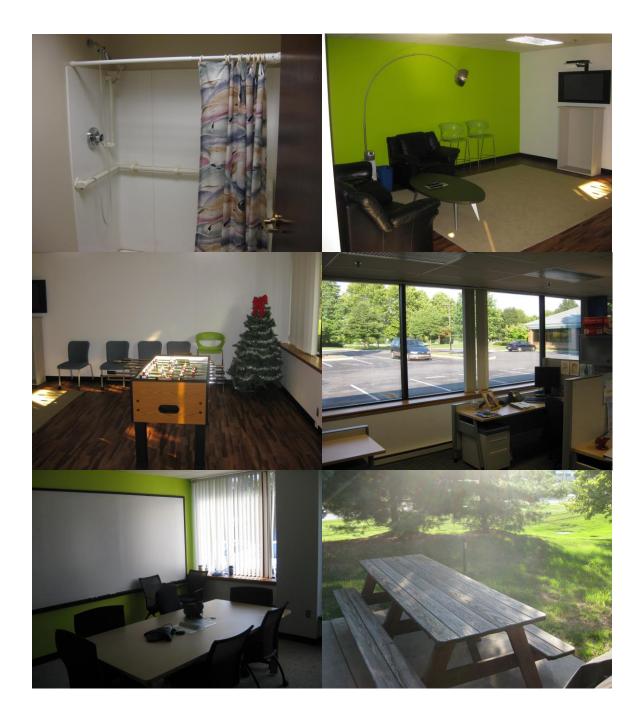

### FEATURES

- 27,200 SF office building
- Visibility from Valley Center Parkway
- Reception Area
- Workstations
- Open Kitchen with Walkup
  Bar and Recreation Room
- Outdoor BBQ Area
- Private Offices
- Conference Rooms
- Signage Availability
- Private Restrooms
- High Speed Internet
- 120/208 volt electric service
- Park contains 25 offices and retail buildings