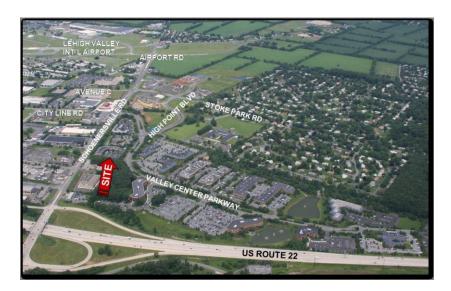

### LOCATION

- Immediate Access via Schoenersville Road to Route 22
- Within minutes of Route 378 & 33
- Within minutes Lehigh Valley Int'l Airport
- Within One Mile of Lehigh Valley Hospital

### AMENITIES

- Hotel, restaurant &retail shops w/I LVCC
- 2 miles of jogging trails
- Professional landscaping with ponds, fountains and sculptures