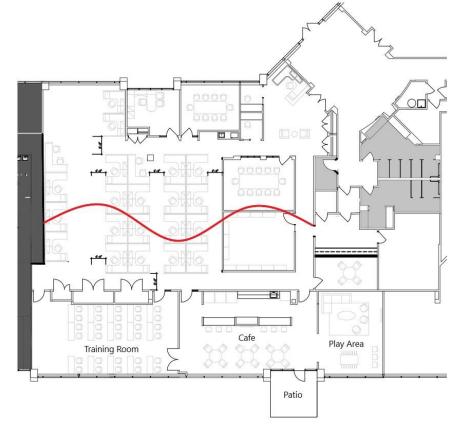

#### AVAILABILITY

- 7,764 SF of vacant space available
- Can be subdivided approximately 3,100 SF to 4,600 SF

## 1685 Valley Center Parkway Bethlehem, PA 18017

Can be subdivided horizontally in the range of the red line which would be approximately 3,100 SF to 4,600 SF

For further information, please contact: Kevin McGowan CCIM, SIOR McGowan Corporate Real Estate Advisors 6081 Hamilton Drive Suite 600 Allentown, PA 18106