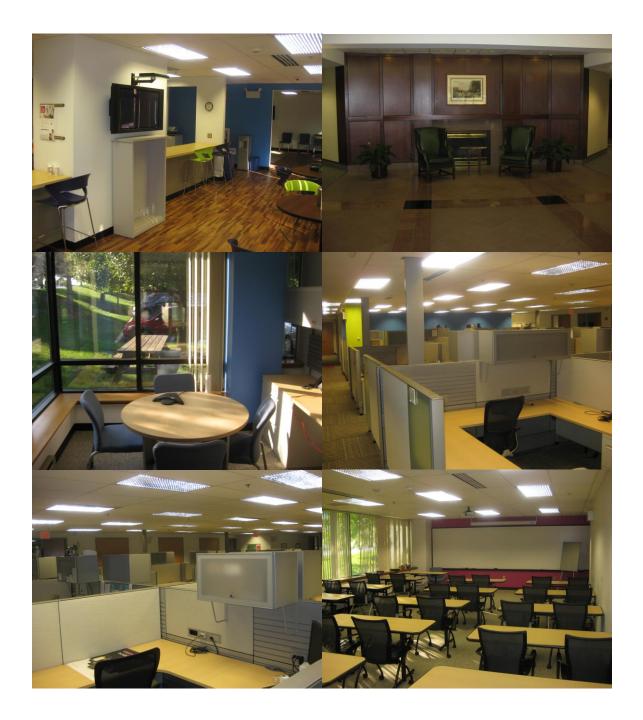

### FEATURES

- 27,200 SF office building
- Visibility from Valley Center Parkway
- Reception Area
- Workstations
- Open Kitchen with Walkup
  Bar and Recreation Room
- Outdoor BBQ Area
- Private Offices
- Conference Rooms
- Signage Availability
- Private Restrooms
- High Speed Internet
- 120/208 volt electric service
- Park contains 25 offices and retail buildings